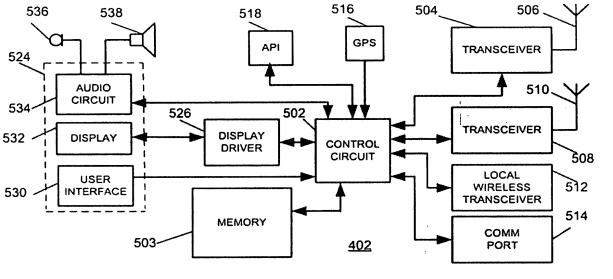

BEST AVAILABLE COPY



-- Prior Art --

FIG. 1





| Element ID                   | Length                       |  |
|------------------------------|------------------------------|--|
| Country String (Octets 1, 2) |                              |  |
| Country String (Octets 3)    | First Channel Number         |  |
| Number of Channels           | Maximum Transmit Power Level |  |
|                              |                              |  |
|                              |                              |  |
| First Channel Number         | Number of Channels           |  |
| Maximum Transmit Power Level | Pad (if needed)              |  |

-- Prior Art --

## Moo Ryong JEONG, Atty. Docket No. CA1214 SYSTEM AND METHOD FOR CHANNEL SCANNING IN WIRELESS NETWORKS Sheet 2/5







| Element ID                   | Length                       |  |
|------------------------------|------------------------------|--|
| Country String (Octets 1, 2) |                              |  |
| Country String (Octets 3)    | First Channel Number         |  |
| Number of Channels           | Maximum Transmit Power Level |  |
|                              |                              |  |
| First Channel Number         | Number of Channels           |  |
| Maximum Transmit Power Level | Pre-alert                    |  |
| Lifetime                     | Pad (if needed)              |  |



:









~

## BEST AVAILABLE COPY



**FIG.** 9

| Element ID                   | Length                       |  |
|------------------------------|------------------------------|--|
| Co